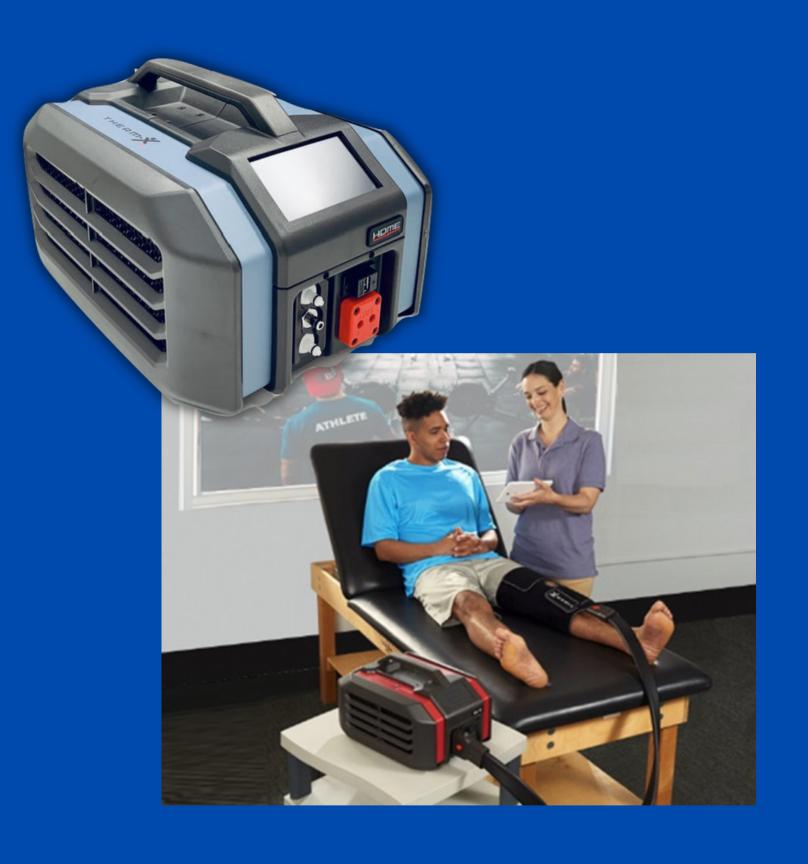

#### THERMAL COMPRESSION THERAPY

Therm-X

## THERM-X

#### WHAT IS IT?

The Therm-X combines cold, heat, contrast, and compression therapy, in one easily portable machine.

- ✓ No Ice Required
- Thermal Technology
- Low maintenance
- We Don't Melt
- You control it
- Smaller is better