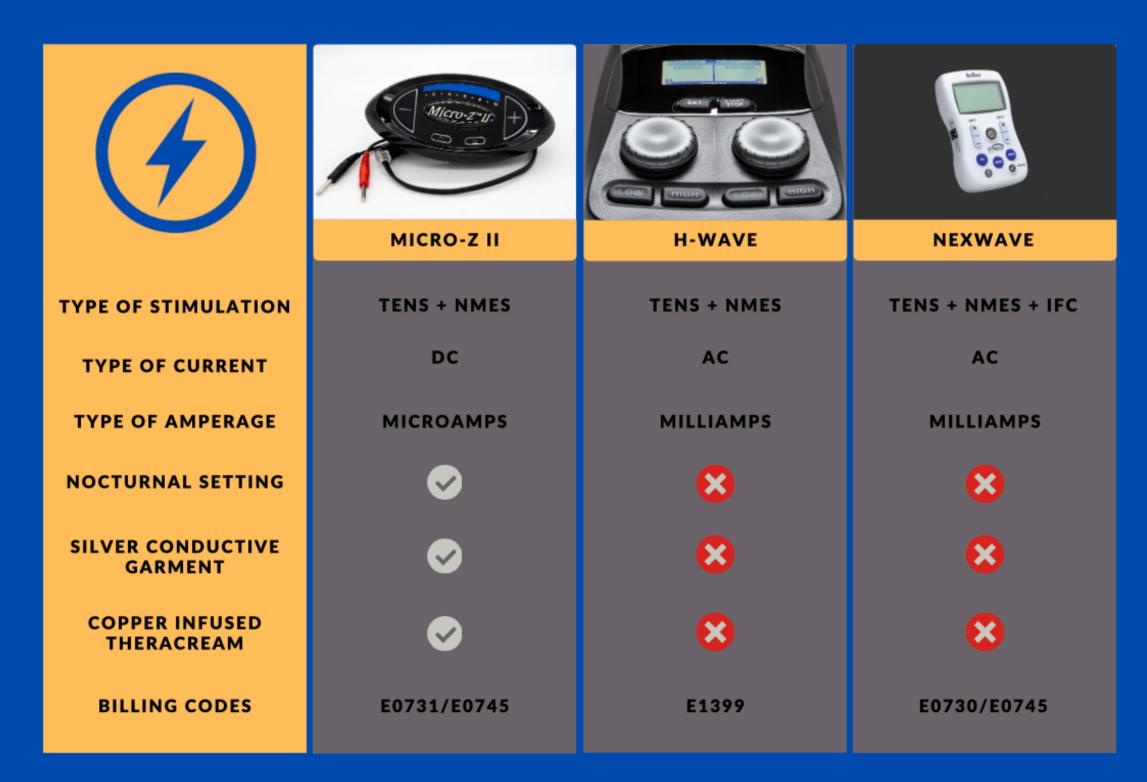

#### **ELECTRICAL STIMULATION COMPARISON**

Contact Us: 724-359-2346 MatchOneMedical.com