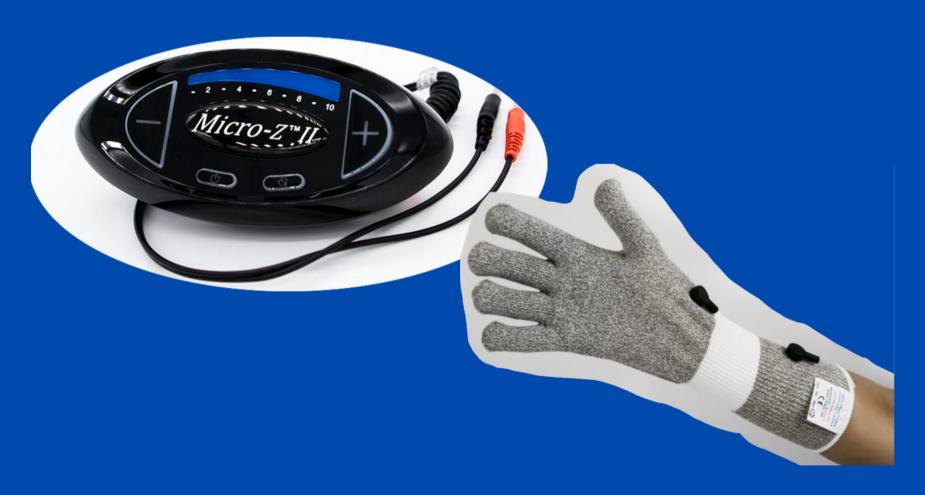

#### **ELECTRICAL STIMULATION**

Micro-Z II

## MICRO-Z II WHAT IT IS?

The Micro-Z II from Prizm Medical is a DC stimulator, from which the pulsed direct current penetrates deeply into the patient's tissue bed to promote microcirculation and the reduction of edema, which encourages healing.

#### **BENEFITS**

- Sleep Therapy
- Silver Conductive Garments